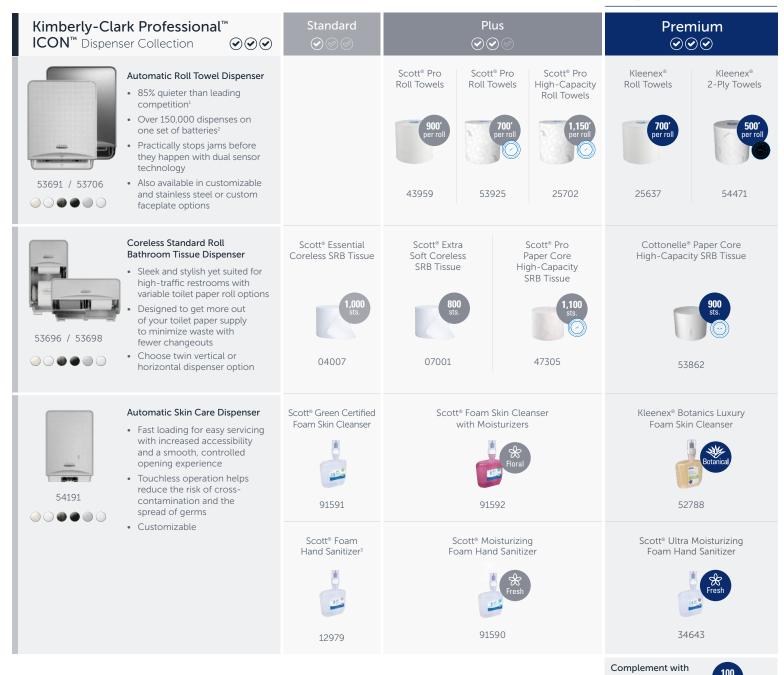

#### Kimberly-Clark Professional™ ICON™ Dispenser Collection

Automatic Roll Towel System

- Virtually noiseless—85% quieter than the leading competition<sup>1</sup>
- Proven 99.99% jam-free dispensing performance<sup>1</sup>
- Patented dual sensor technology
- Wall mount and stainless steel recessed options available

#### Coreless Standard Roll Bathroom Tissue System

• Engineered for less waste and fewer changeouts

#### Automatic Skin Care Dispenser

- Up to 60,000 hand washes per battery set
- Fast loading for easy servicing

## Recommended product solutions

Unmistakably Scott®, Confidently Cottonelle® and Delightfully Kleenex®

Product features Elevated Scott® Design, Cottonelle® Design or Kleenex® Design

Kleenex<sup>®</sup>

21400

Facial Tissue

All dispensers listed, when installed properly, meet the ADA Standards for Accessible Design CFR Part 36, local rules may vary.

- 1 Based on Kimberly-Clark Professional lab testing
- 2 Based on an average of 30,000 dispenses per year using historical usage and foot traffic data
- 3 Not formulated with alcohol