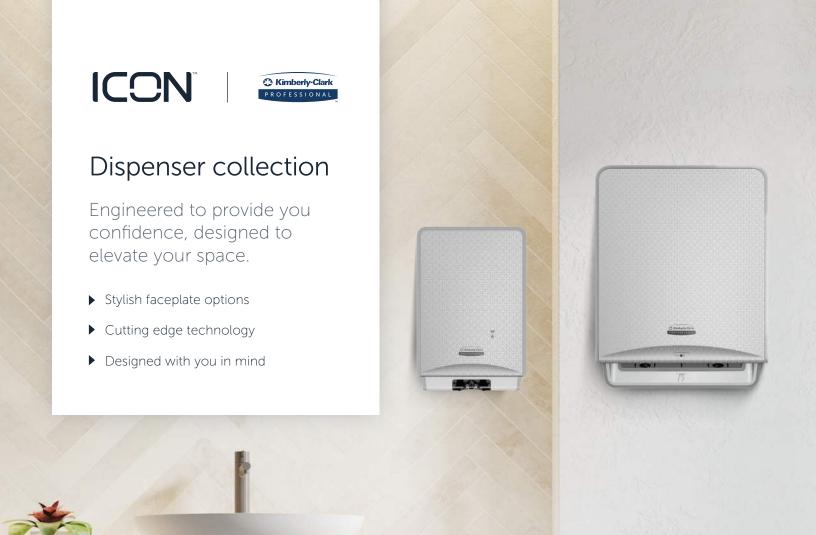

### Reimagine the look and feel of your restroom.

#### Kimberly-Clark Professional™ ICON™ Dispenser Collection

Automatic Roll Towel System

- Virtually noiseless—85% quieter than the leading competition<sup>1</sup>
- Proven 99.99% jam-free dispensing performance<sup>1</sup>
- Patented dual sensor technology
- Wall mount and stainless steel recessed options available

#### Coreless Standard Roll Bathroom Tissue System

• Engineered for less waste and fewer changeouts

#### Automatic Skin Care Dispenser

- Up to 60,000 hand washes per battery set
- Fast loading for easy servicing